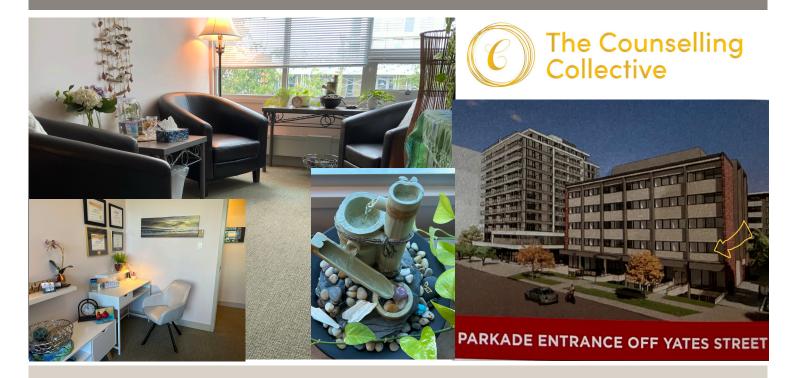

## The Counselling Collective.

- Clinical practice location for Masters level and above.
- 4 Offices South East Corner, 2nd floor of Victoria Professional Building.
- Bright, natural light, well appointed offices.
- Includes large waiting area, kitchen, private bathroom, locked file storage.
- Inclusion on our website and waiting room signage.
- Includes A/C, high speed internet.

When: July 1, 2023 onward while space avail.

Where: 1120 Yates St. #204, Victoria, BC.

www.TheCounsellingCollective.Ca

Monthly Rates:

Full office: \$850. (\$32.70 per day value)

Half Office: \$450. (\$34.61 per day value)

(Fewer day arrangements may be available)

A Central location, in a health oriented building. We strive to provide a safe comfortable place for you to do what you love, and to grow your business. Call for more information.